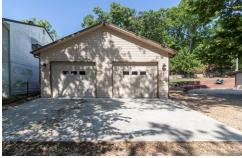

## \$ 208,000

THE DREAM! 243 feet +/- from your front porch to your own personal boat dock! Beautiful views year round of Grand River from your covered deck. Newer metal roof, vinyl windows, updated kitchen, 20X32 2car gar. +/-, plumbing & electrical. A MUST SEE!