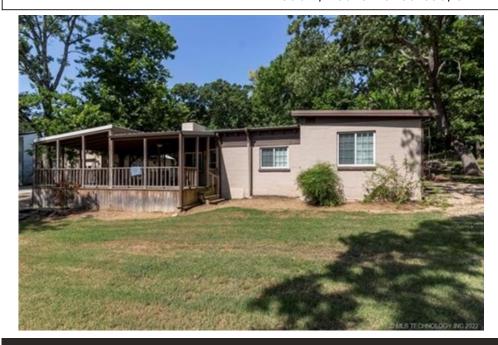

## 63 N River Drive, Chouteau, OK 74337

» Beds: 2 | Baths: 1 Full, 1 Half

» MLS #: 2214736

» Single Family | 1,278 ft<sup>2</sup>

» More Info: 63NRiverDrive.lsForSale.com

Kimm Kennon (918) 864-4922 kimm\_lakeland@yahoo.com

## \$ 208,000

THE DREAM! 243 feet +/- from your front porch to your own personal boat dock! Beautiful views year round of Grand River from your covered deck. Newer metal roof, vinyl windows, updated kitchen, 20X32 2car gar. +/-, plumbing & electrical. A MUST SEE!