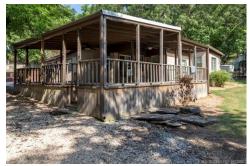

## 63 N River Drive, Chouteau, OK 74337

» Beds: 2 | Baths: 1 Full, 1 Half

» MLS #: 2214736

» Single Family | 1,278 ft<sup>2</sup>

» More Info: 63NRiverDrive.lsForSale.com

Kimm Kennon (918) 864-4922 kimm\_lakeland@yahoo.com

## \$ 208,000

THE DREAM! 243 feet +/- from your front porch to your own personal boat dock! Beautiful views year round of Grand River from your covered deck. Newer metal roof, vinyl windows, updated kitchen, 20X32 2car gar. +/-, plumbing & electrical. A MUST SEE!