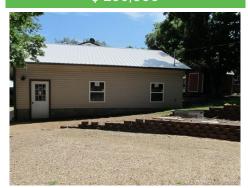

## \$ 208,000

THE DREAM! 243 feet +/- from your front porch to your own personal boat dock! Beautiful views year round of Grand River from your covered deck. Newer metal roof, vinyl windows, updated kitchen, 20X32 2car gar. +/-, plumbing & electrical. A MUST SEE!